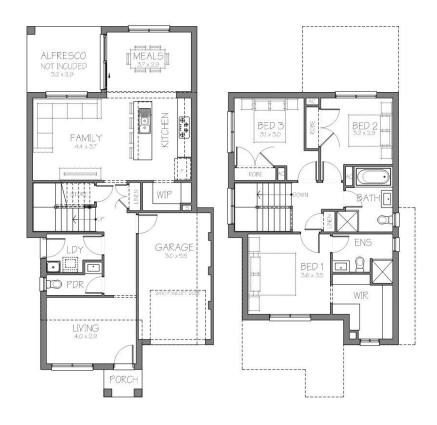

Leah 19.0

Façade priced on application

| MINIMUM LAND DIMENSIONS |        | BED | BATH | CAR |
|-------------------------|--------|-----|------|-----|
| HOUSE SIZE              | 19.0SQ | 7   | 7    | ٦   |
| LAND SIZE               | 335M2  | 5   | 5    |     |