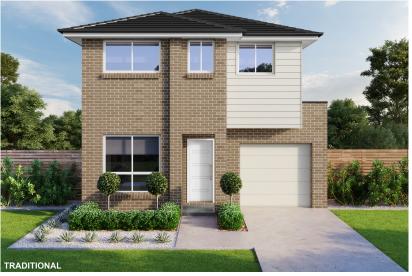

Leah 19.0

Façade priced on application

| MINIMUM LAND DIMENSIONS |        | BED | BATH | CAR |
|-------------------------|--------|-----|------|-----|
| HOUSE SIZE              | 19.0SQ | 7   | 7    | ٦   |
| LAND SIZE               | 335M2  | 5   | 5    |     |