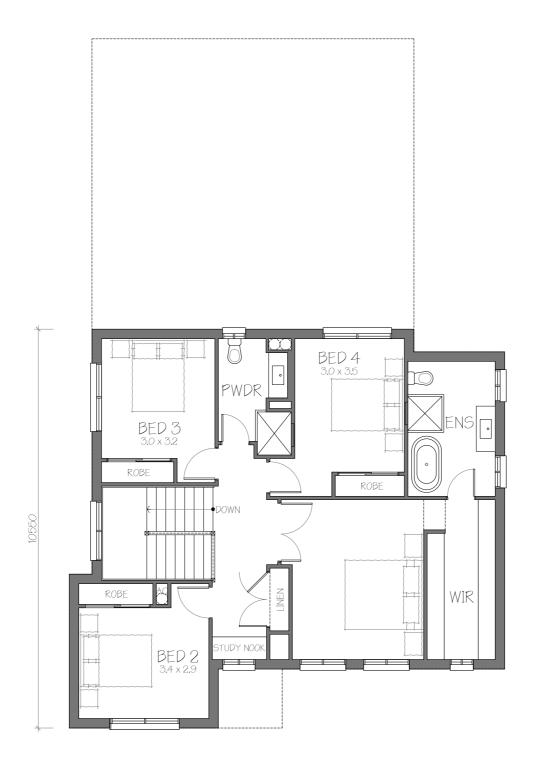

CSB Homes Unit 5A Hoxton Park Road, Prestons NSW 2171

Telephone: (02) 9607 9775 Fax: (02) 9608 6600 Email: sales@csbhomes.com.au HOUSE DIMENSIONS 11.15m x 18.3m
MINIMUM LOT SIZE 14m x 26m (CDC)
MINIMUM LOT SIZE 14m x 27m (DA)

| FLOOR AREAS          |                      |
|----------------------|----------------------|
| GROUND FLOOR LIVING: | 106.69m <sup>2</sup> |
| FIRST FLOOR LIVING:  | 96.66m <sup>2</sup>  |
| VOID:                | 7.35m <sup>2</sup>   |
| GARAGE:              | 37.14m <sup>2</sup>  |
| ALFRESCO:            | 25.53m <sup>2</sup>  |
| PORCH:               | 2.64m <sup>2</sup>   |
| TOTAL:               | 276.01m²             |
| SQUARES:             | 29.71SQ              |

FLOOR AREAS GROUND FLOOR LIVING: 106.69m<sup>2</sup> FIRST FLOOR LIVING: 96.66m<sup>2</sup> VOID:  $7.35 m^2$ 37.14m<sup>2</sup> 25.53m<sup>2</sup> GARAGE: ALFRESCO: PORCH:  $2.64m^{2}$ TOTAL: 276.01m<sup>2</sup> SQUARES: 29.71SQ