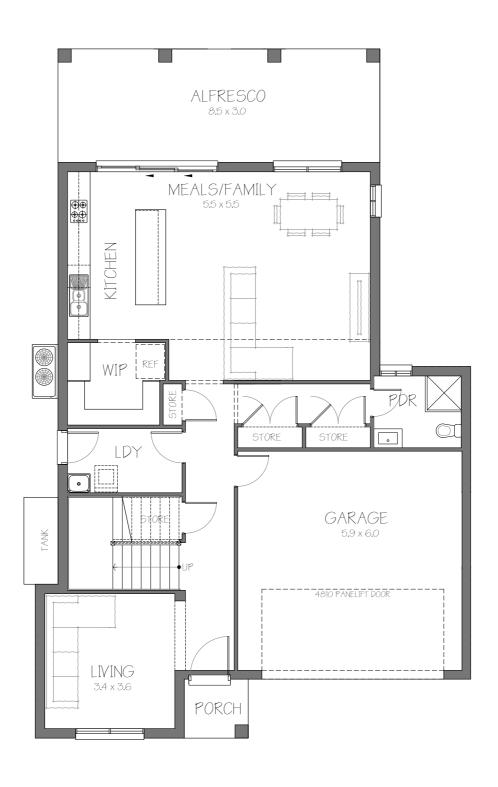

CSB Homes Unit 5A Hoxton Park Road, Prestons NSW 2171

Telephone: (02) 9607 9775 Fax: (02) 9608 6600 Email: sales@csbhomes.com.au HOUSE DIMENSIONS 11.15m x 18.3m
MINIMUM LOT SIZE 14m x 26m (CDC)
MINIMUM LOT SIZE 14m x 27m (DA)

| FLOOR AREAS          |                      |
|----------------------|----------------------|
| GROUND FLOOR LIVING: | 106.69m <sup>2</sup> |
| FIRST FLOOR LIVING:  | 96.66m <sup>2</sup>  |
| VOID:                | 7.35m <sup>2</sup>   |
| GARAGE:              | 37.14m <sup>2</sup>  |
| ALFRESCO:            | 25.53m <sup>2</sup>  |
| PORCH:               | 2.64m <sup>2</sup>   |
| TOTAL:               | 276.01m²             |
| SQUARES:             | 29.71SQ              |

FLOOR AREAS GROUND FLOOR LIVING: 106.69m<sup>2</sup> FIRST FLOOR LIVING: 96.66m<sup>2</sup> VOID:  $7.35 m^2$ 37.14m<sup>2</sup> 25.53m<sup>2</sup> GARAGE: ALFRESCO: PORCH:  $2.64m^{2}$ TOTAL: 276.01m<sup>2</sup> SQUARES: 29.71SQ